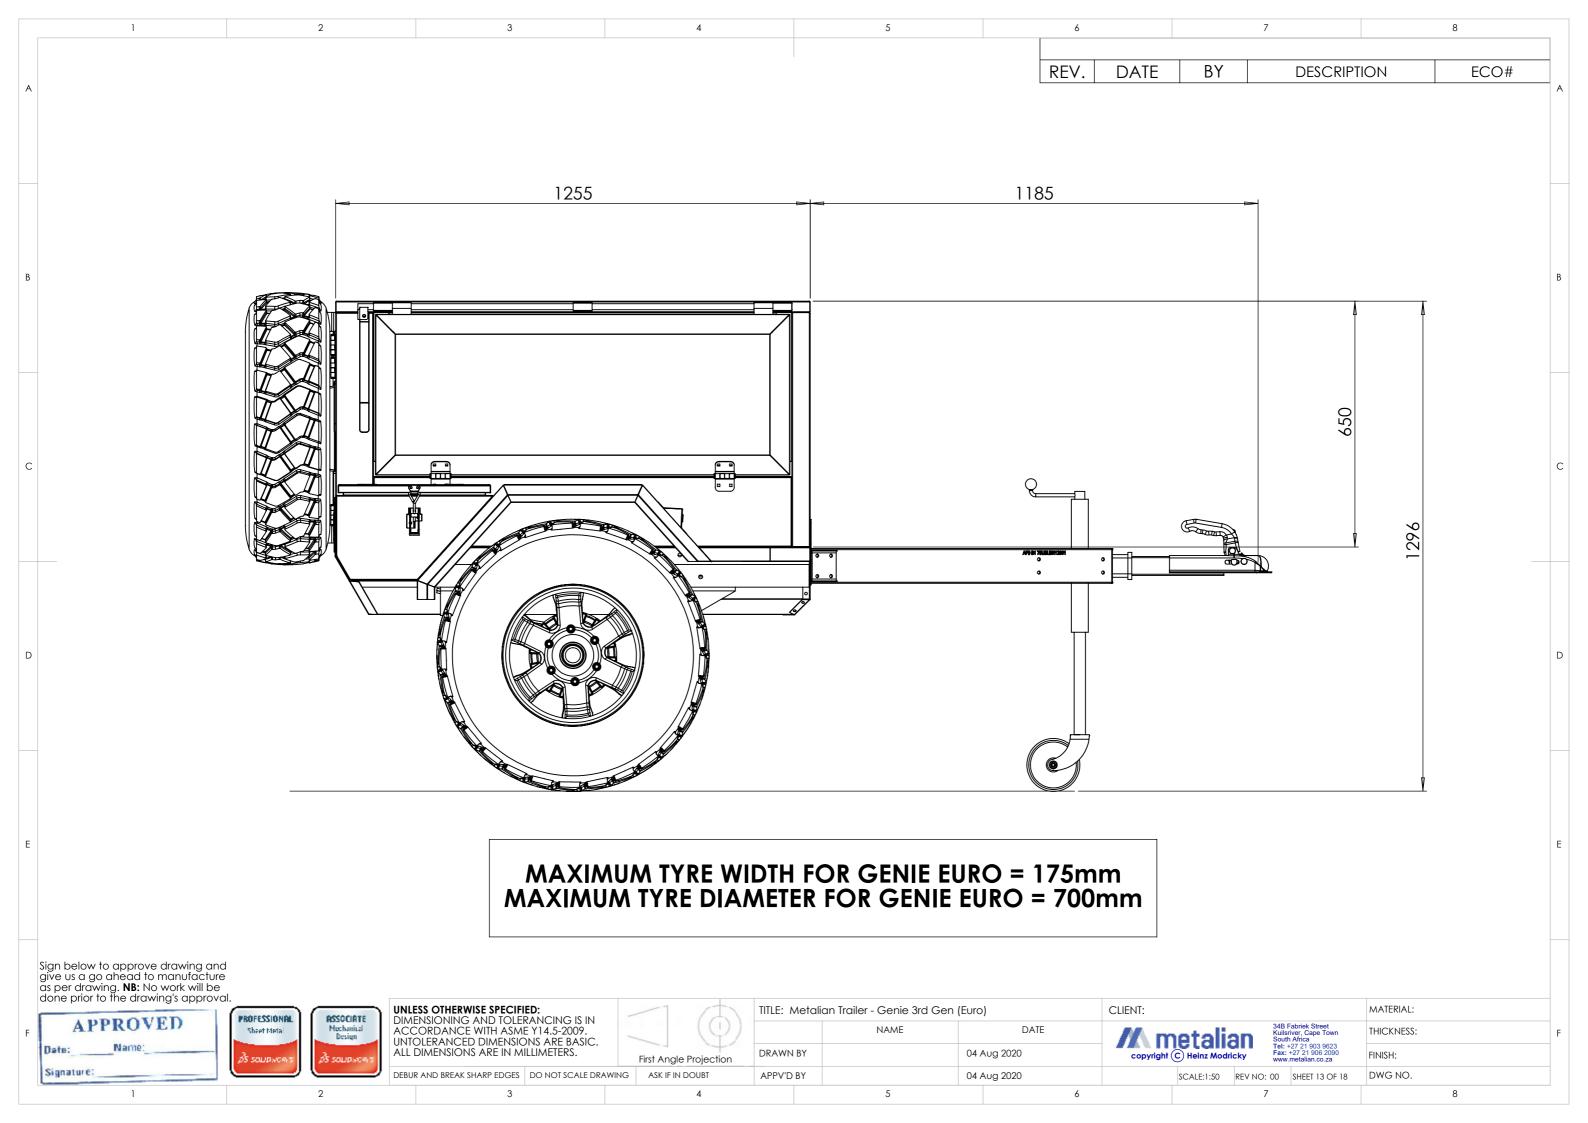

REV. BY DATE **DESCRIPTION** ECO# Sign below to approve drawing and give us a go ahead to manufacture as per drawing. **NB:** No work will be done prior to the drawing's approval. UNLESS OTHERWISE SPECIFIED:
DIMENSIONING AND TOLERANCING IS IN ACCORDANCE WITH ASME Y14.5-2009.
UNTOLERANCED DIMENSIONS ARE BASIC.
ALL DIMENSIONS ARE IN MILLIMETERS. CLIENT: MATERIAL: TITLE: Metalian Trailer - Genie 3rd Gen (Euro) PROFESSIONAL ASSOCIATE APPROVED DATE Sheet Metal THICKNESS: metalian copyright © Heinz Modricky DRAWN BY 04 Aug 2020 FINISH: First Angle Projection Signature: DEBUR AND BREAK SHARP EDGES DO NOT SCALE DRAWING ASK IF IN DOUBT APPV'D BY 04 Aug 2020 SCALE:1:50 REV NO: 00 SHEET 11 OF 18 DWG NO. 5 8