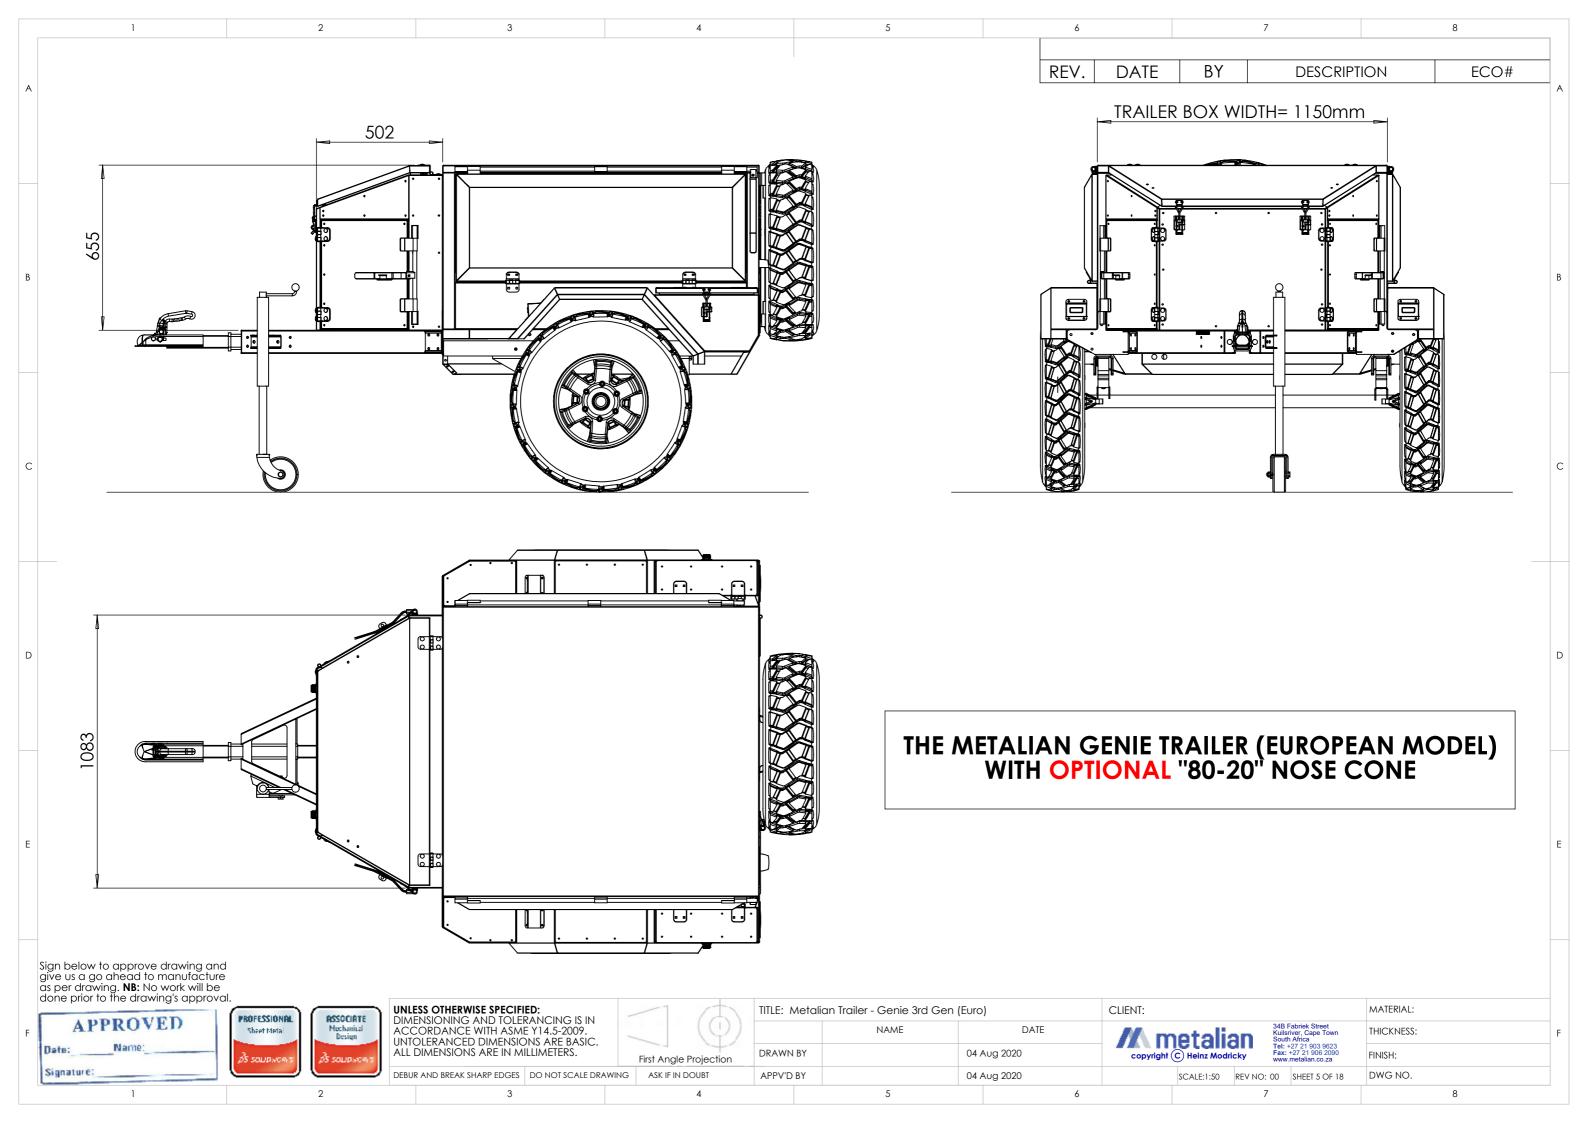

REV. BY DATE **DESCRIPTION** ECO# Sign below to approve drawing and give us a go ahead to manufacture as per drawing. **NB:** No work will be done prior to the drawing's approval. UNLESS OTHERWISE SPECIFIED:
DIMENSIONING AND TOLERANCING IS IN ACCORDANCE WITH ASME Y14.5-2009.
UNTOLERANCED DIMENSIONS ARE BASIC.
ALL DIMENSIONS ARE IN MILLIMETERS. CLIENT: MATERIAL: TITLE: Metalian Trailer - Genie 3rd Gen (Euro) PROFESSIONAL ASSOCIATE APPROVED DATE Sheet Metal THICKNESS: metalian copyright © Heinz Modricky DRAWN BY 04 Aug 2020 FINISH: First Angle Projection Signature: DEBUR AND BREAK SHARP EDGES DO NOT SCALE DRAWING ASK IF IN DOUBT APPV'D BY 04 Aug 2020 SCALE:1:50 REV NO: 00 SHEET 11 OF 18 DWG NO. 5 8