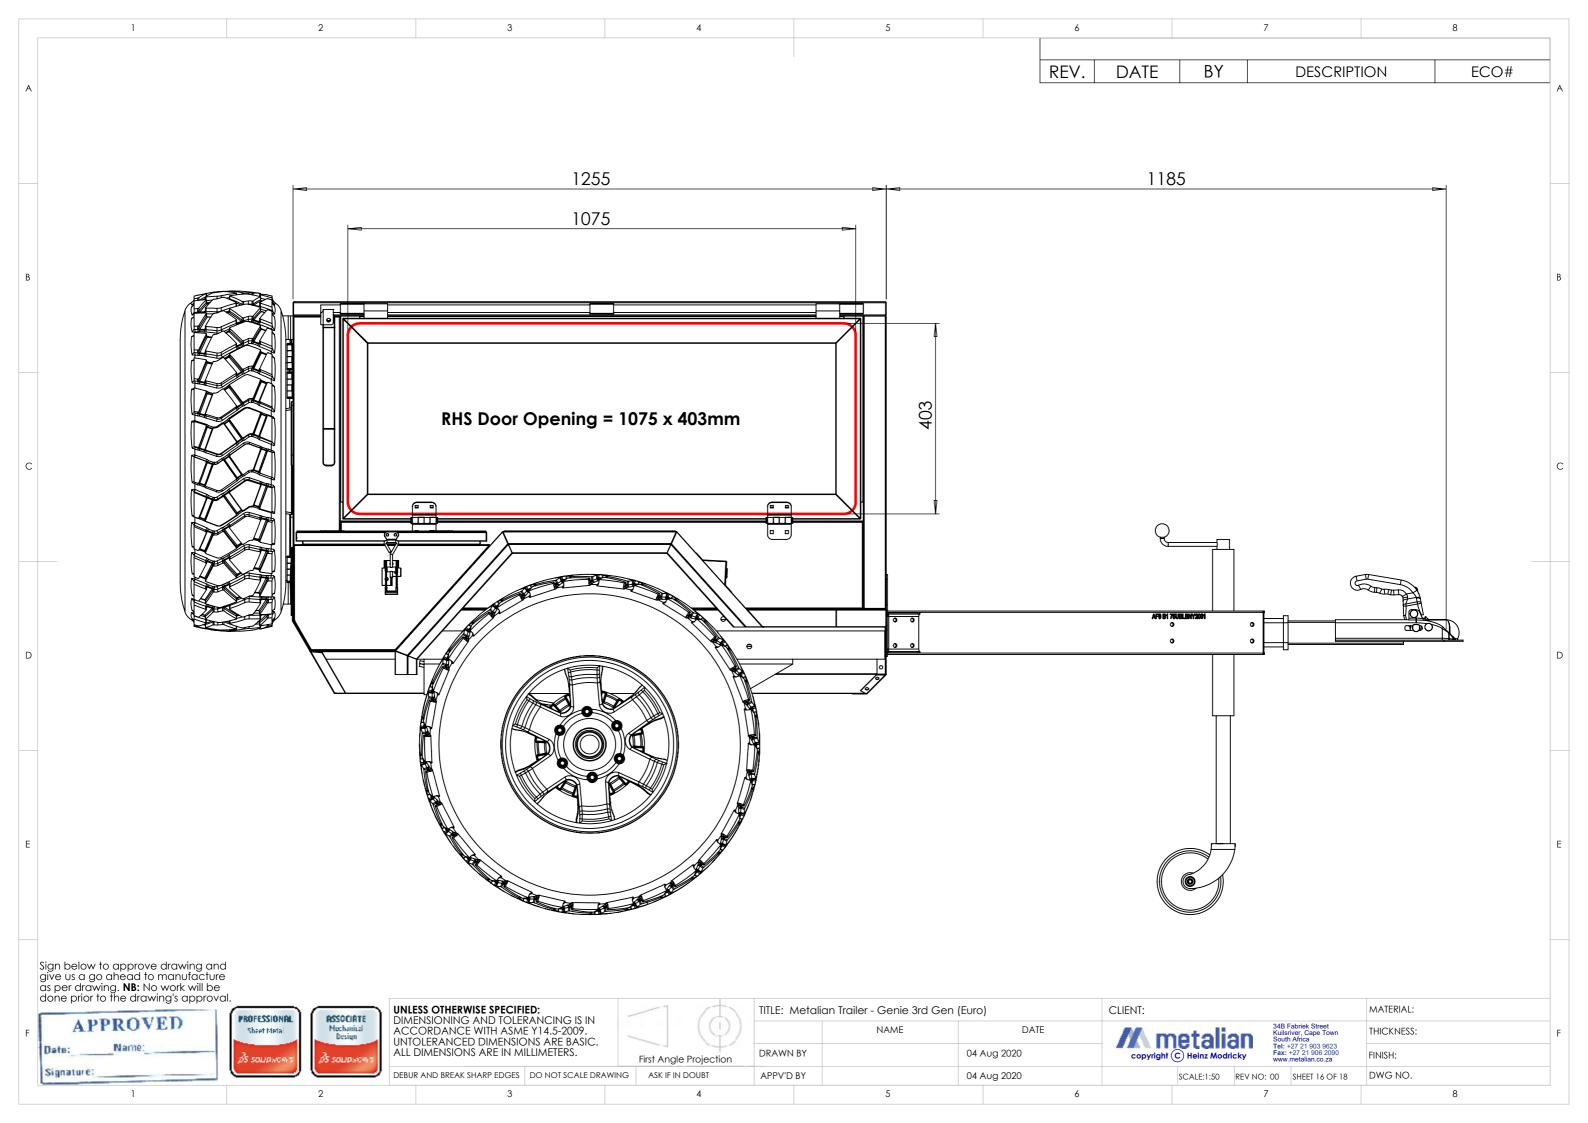

REV. BY DATE **DESCRIPTION** ECO# Sign below to approve drawing and give us a go ahead to manufacture as per drawing. **NB:** No work will be done prior to the drawing's approval. UNLESS OTHERWISE SPECIFIED:
DIMENSIONING AND TOLERANCING IS IN ACCORDANCE WITH ASME Y14.5-2009.
UNTOLERANCED DIMENSIONS ARE BASIC.
ALL DIMENSIONS ARE IN MILLIMETERS. CLIENT: MATERIAL: TITLE: Metalian Trailer - Genie 3rd Gen (Euro) PROFESSIONAL ASSOCIATE APPROVED DATE Sheet Metal THICKNESS: metalian copyright © Heinz Modricky DRAWN BY 04 Aug 2020 FINISH: First Angle Projection Signature: DEBUR AND BREAK SHARP EDGES DO NOT SCALE DRAWING ASK IF IN DOUBT APPV'D BY 04 Aug 2020 SCALE:1:50 REV NO: 00 SHEET 11 OF 18 DWG NO. 5 8