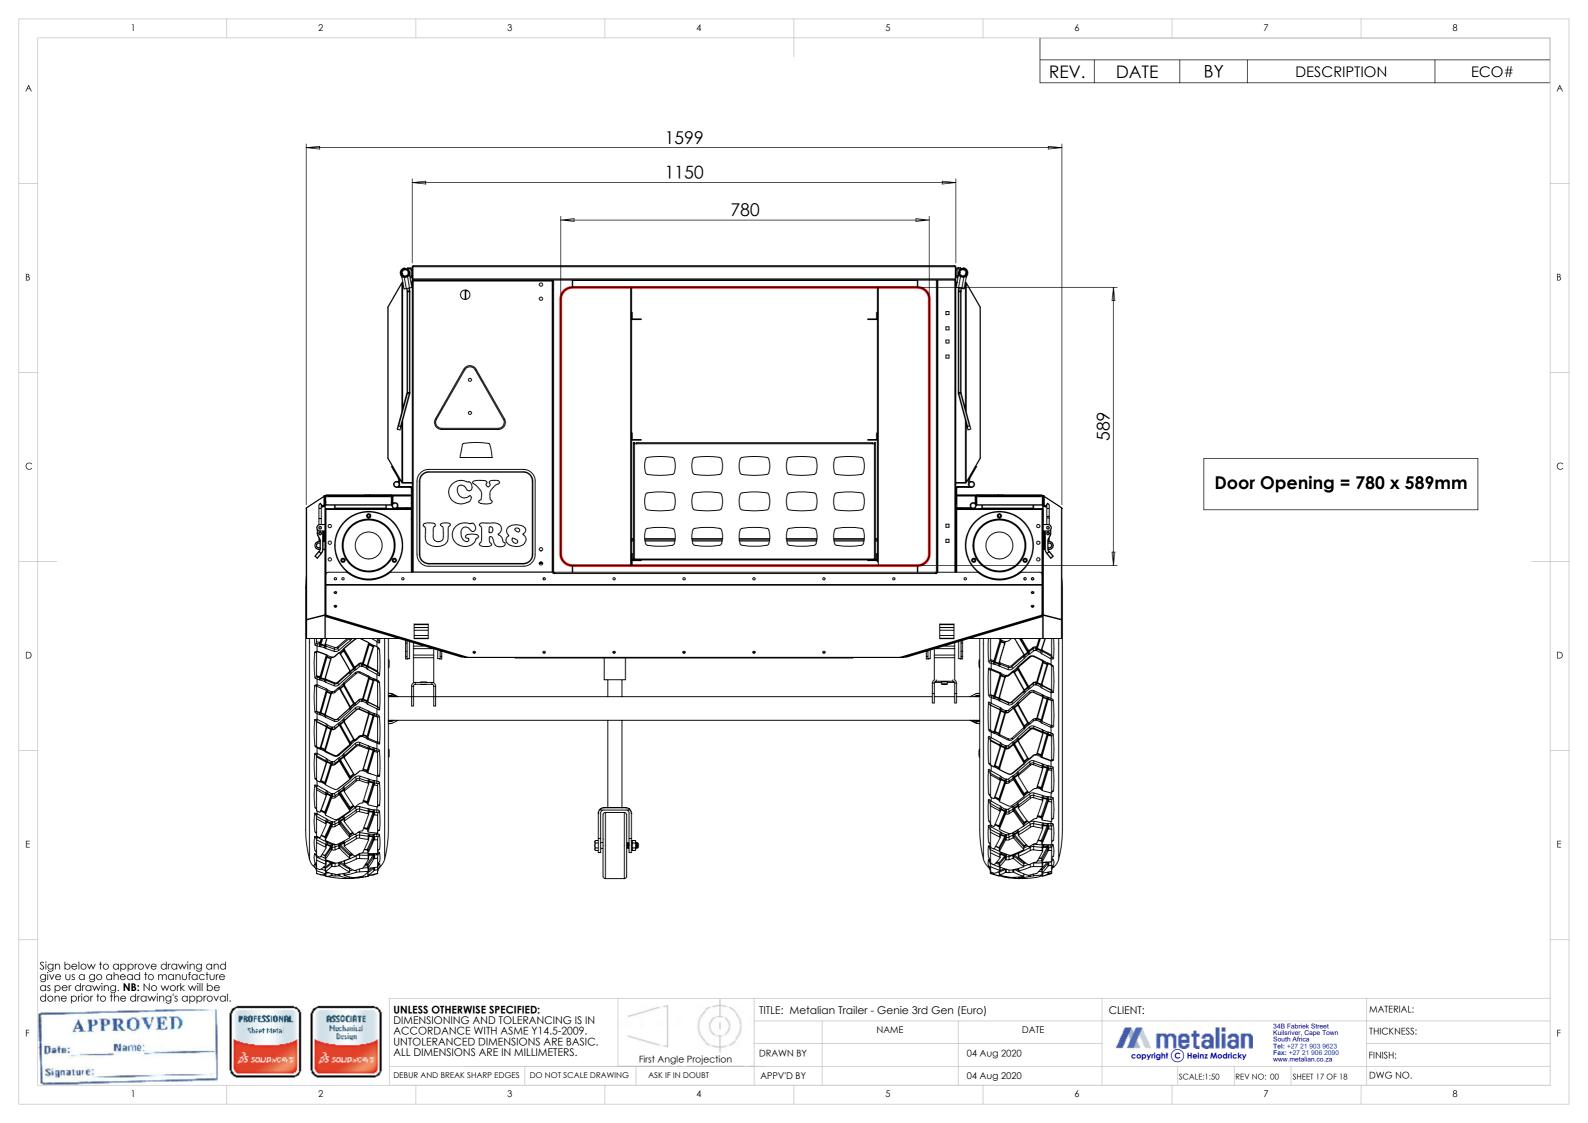

REV. BY DATE **DESCRIPTION** ECO# Sign below to approve drawing and give us a go ahead to manufacture as per drawing. **NB:** No work will be done prior to the drawing's approval. UNLESS OTHERWISE SPECIFIED:
DIMENSIONING AND TOLERANCING IS IN ACCORDANCE WITH ASME Y14.5-2009.
UNTOLERANCED DIMENSIONS ARE BASIC.
ALL DIMENSIONS ARE IN MILLIMETERS. CLIENT: MATERIAL: TITLE: Metalian Trailer - Genie 3rd Gen (Euro) PROFESSIONAL ASSOCIATE APPROVED DATE Sheet Metal THICKNESS: metalian copyright © Heinz Modricky DRAWN BY 04 Aug 2020 FINISH: First Angle Projection Signature: DEBUR AND BREAK SHARP EDGES DO NOT SCALE DRAWING ASK IF IN DOUBT APPV'D BY 04 Aug 2020 SCALE:1:50 REV NO: 00 SHEET 11 OF 18 DWG NO. 5 8