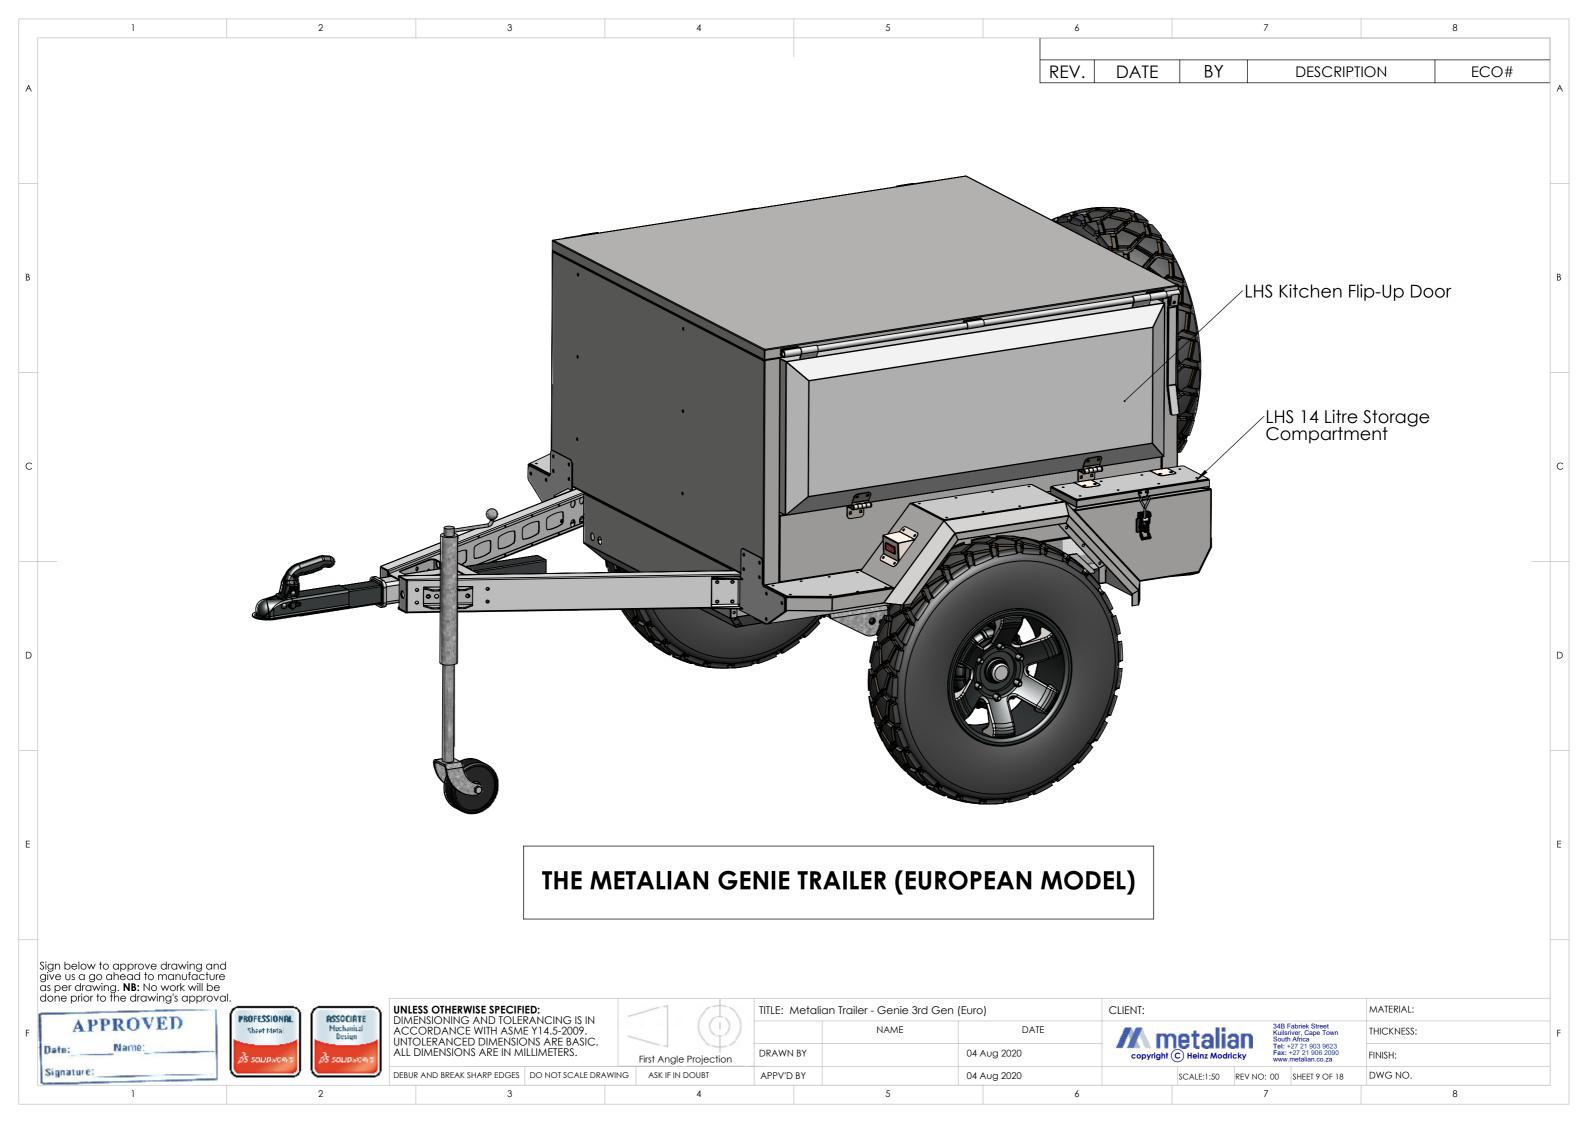

REV. BY DATE **DESCRIPTION** ECO# Sign below to approve drawing and give us a go ahead to manufacture as per drawing. **NB:** No work will be done prior to the drawing's approval. UNLESS OTHERWISE SPECIFIED:
DIMENSIONING AND TOLERANCING IS IN ACCORDANCE WITH ASME Y14.5-2009.
UNTOLERANCED DIMENSIONS ARE BASIC.
ALL DIMENSIONS ARE IN MILLIMETERS. CLIENT: MATERIAL: TITLE: Metalian Trailer - Genie 3rd Gen (Euro) PROFESSIONAL ASSOCIATE APPROVED DATE Sheet Metal THICKNESS: metalian copyright © Heinz Modricky DRAWN BY 04 Aug 2020 FINISH: First Angle Projection Signature: DEBUR AND BREAK SHARP EDGES DO NOT SCALE DRAWING ASK IF IN DOUBT APPV'D BY 04 Aug 2020 SCALE:1:50 REV NO: 00 SHEET 11 OF 18 DWG NO. 5 8