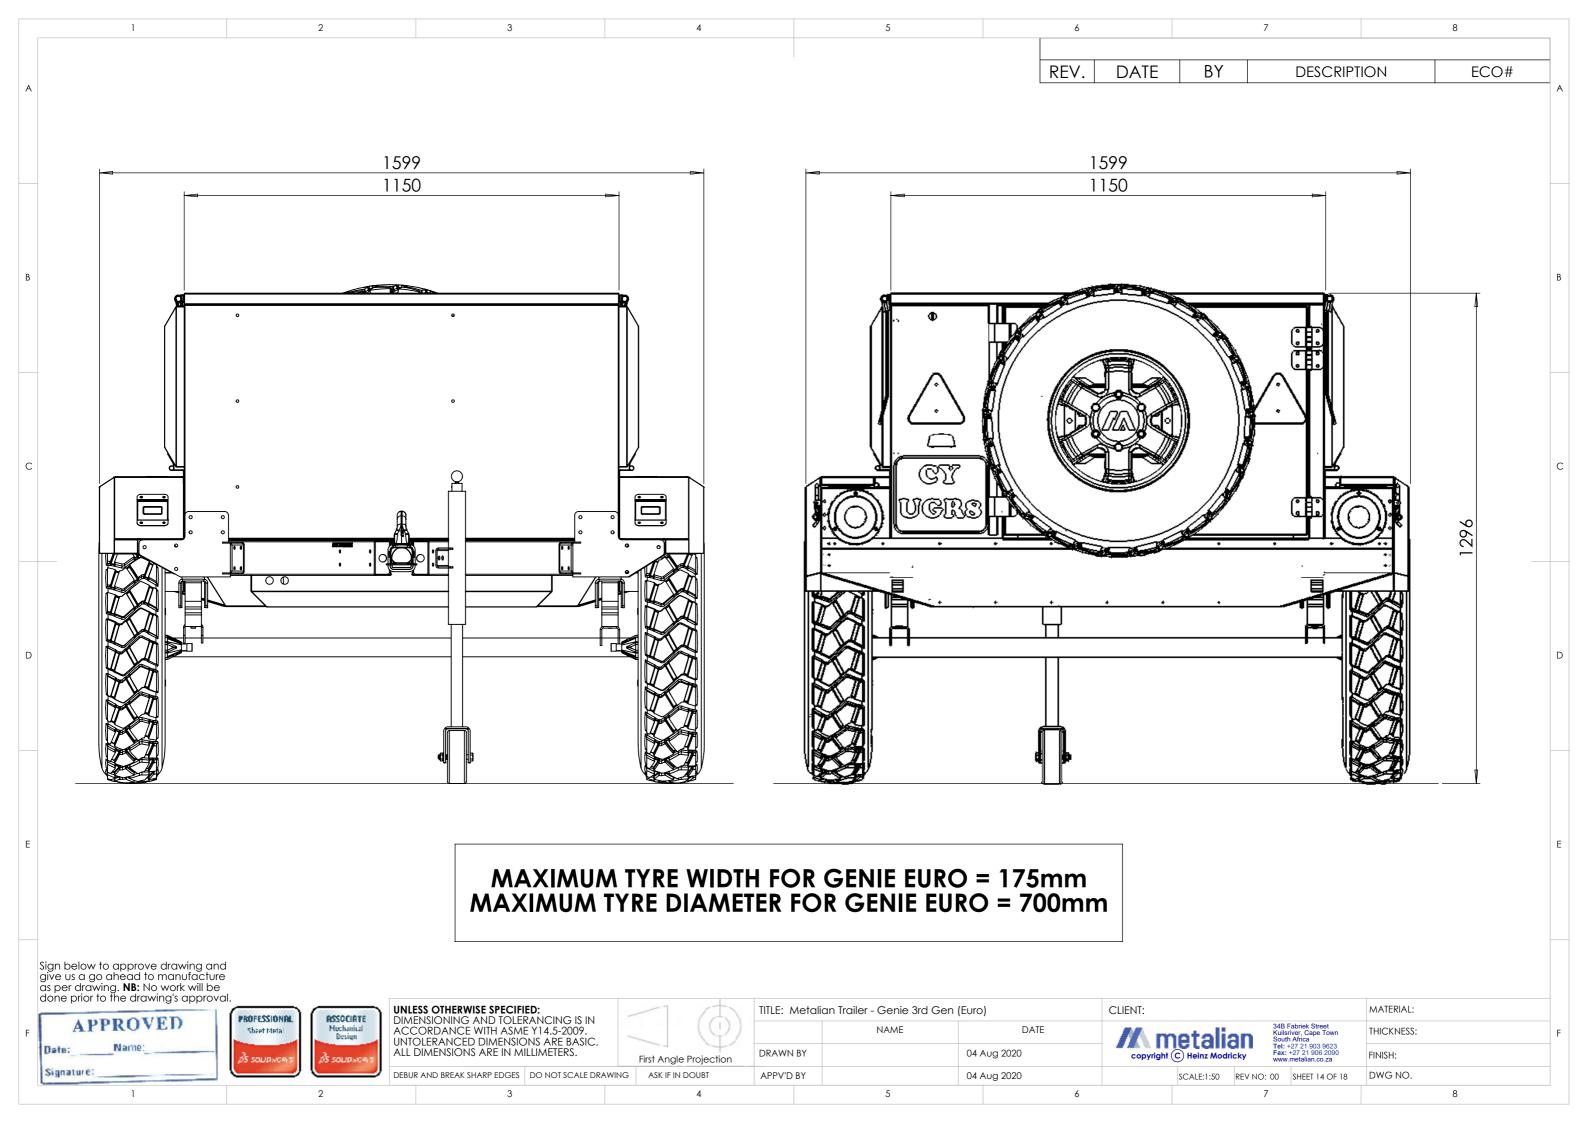

REV. BY DATE **DESCRIPTION** ECO# Sign below to approve drawing and give us a go ahead to manufacture as per drawing. **NB:** No work will be done prior to the drawing's approval. UNLESS OTHERWISE SPECIFIED:
DIMENSIONING AND TOLERANCING IS IN ACCORDANCE WITH ASME Y14.5-2009.
UNTOLERANCED DIMENSIONS ARE BASIC.
ALL DIMENSIONS ARE IN MILLIMETERS. CLIENT: MATERIAL: TITLE: Metalian Trailer - Genie 3rd Gen (Euro) PROFESSIONAL ASSOCIATE APPROVED DATE Sheet Metal THICKNESS: metalian copyright © Heinz Modricky DRAWN BY 04 Aug 2020 FINISH: First Angle Projection Signature: DEBUR AND BREAK SHARP EDGES DO NOT SCALE DRAWING ASK IF IN DOUBT APPV'D BY 04 Aug 2020 SCALE:1:50 REV NO: 00 SHEET 11 OF 18 DWG NO. 5 8