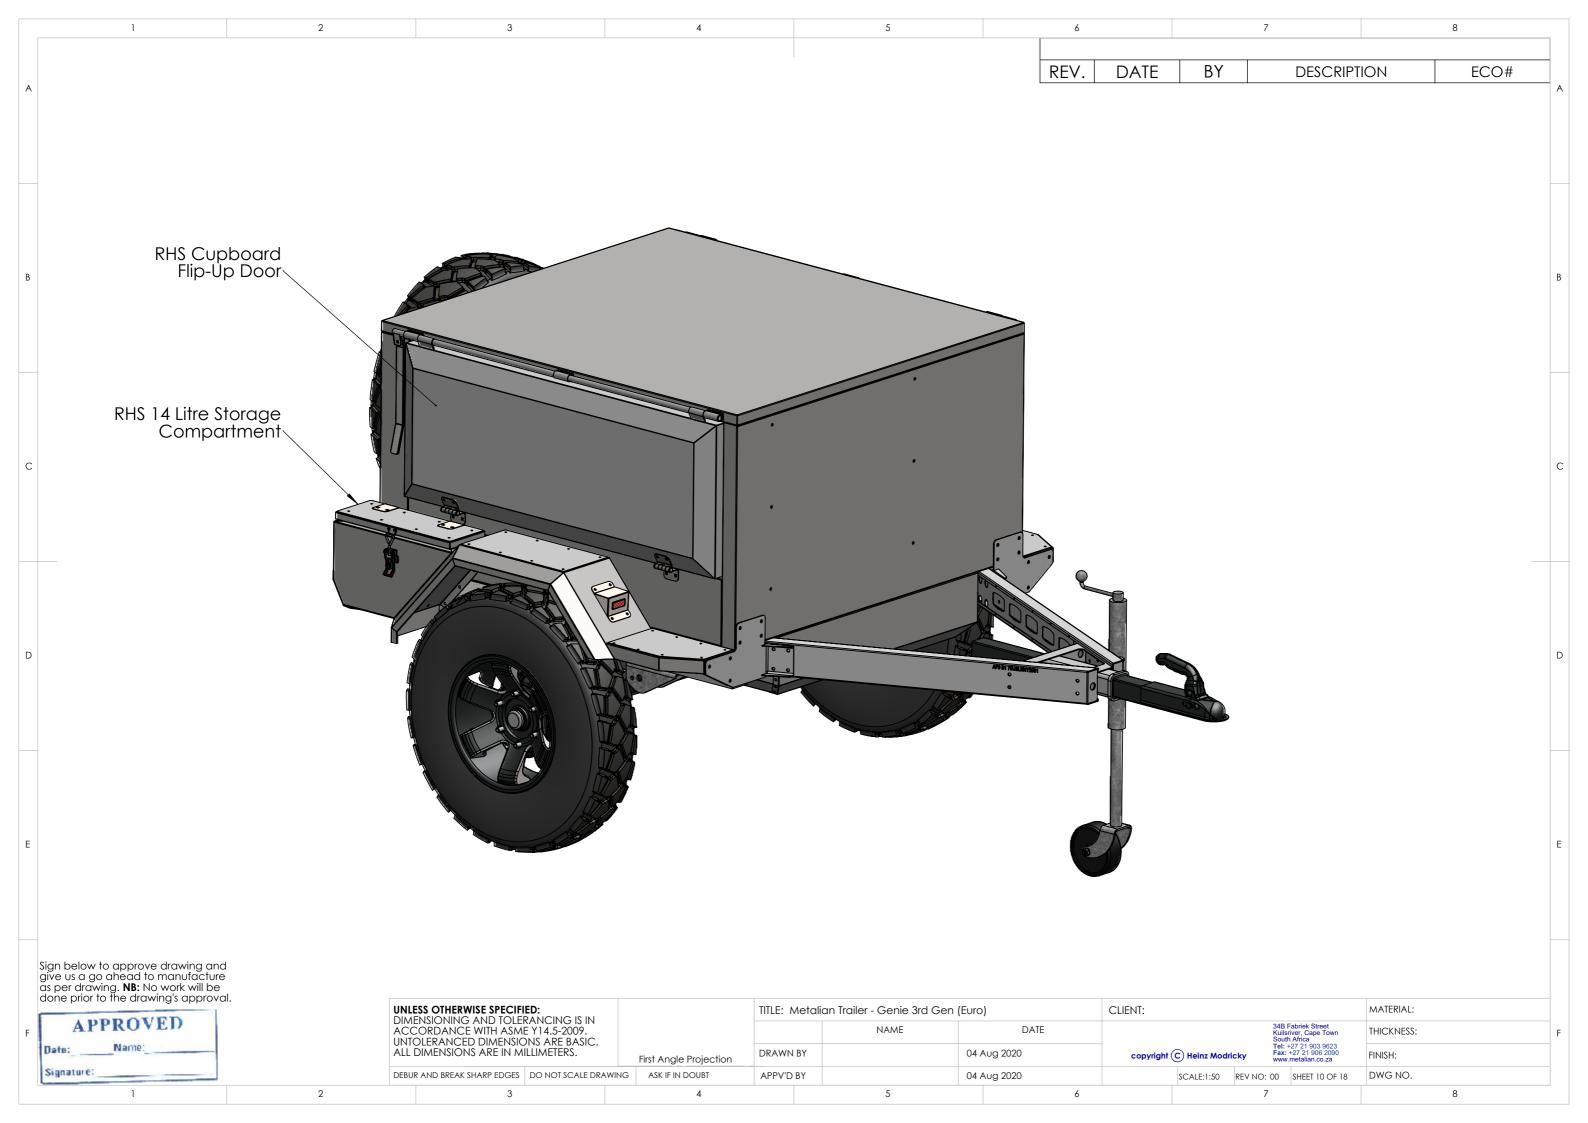

REV. BY DATE **DESCRIPTION** ECO# Sign below to approve drawing and give us a go ahead to manufacture as per drawing. **NB:** No work will be done prior to the drawing's approval. UNLESS OTHERWISE SPECIFIED:
DIMENSIONING AND TOLERANCING IS IN ACCORDANCE WITH ASME Y14.5-2009.
UNTOLERANCED DIMENSIONS ARE BASIC.
ALL DIMENSIONS ARE IN MILLIMETERS. CLIENT: MATERIAL: TITLE: Metalian Trailer - Genie 3rd Gen (Euro) PROFESSIONAL ASSOCIATE APPROVED DATE Sheet Metal THICKNESS: metalian copyright © Heinz Modricky DRAWN BY 04 Aug 2020 FINISH: First Angle Projection Signature: DEBUR AND BREAK SHARP EDGES DO NOT SCALE DRAWING ASK IF IN DOUBT APPV'D BY 04 Aug 2020 SCALE:1:50 REV NO: 00 SHEET 11 OF 18 DWG NO. 5 8