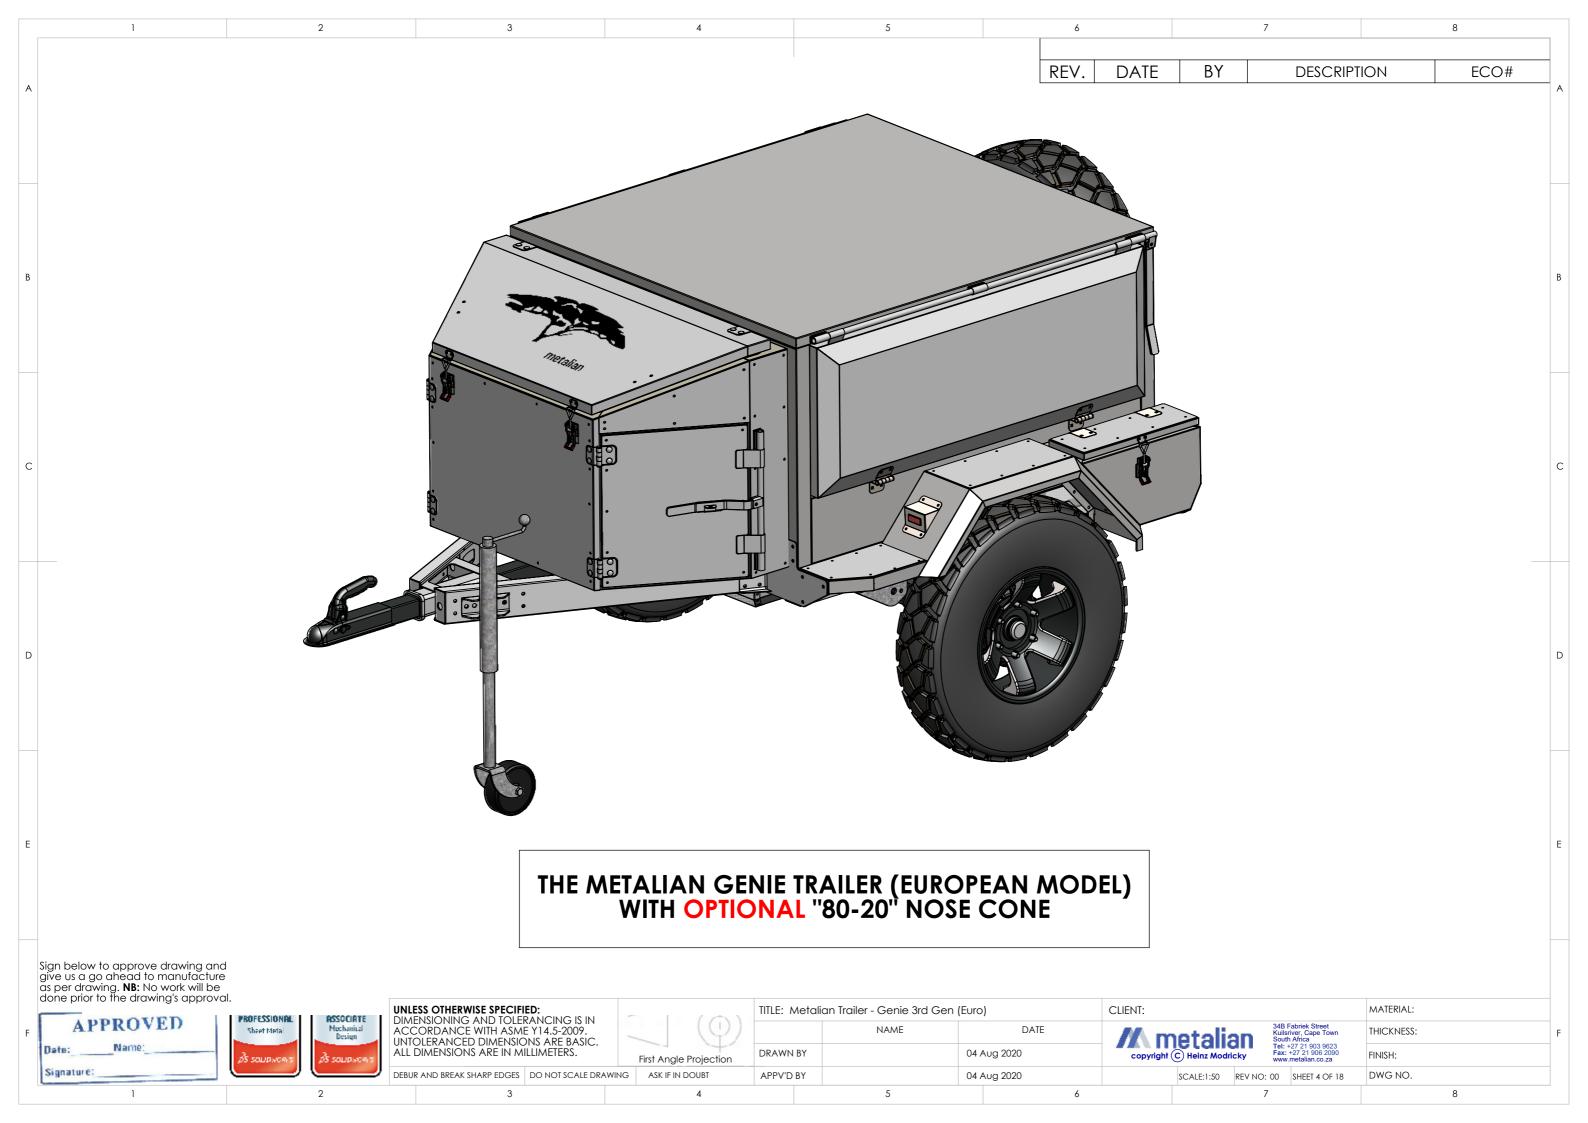

REV. BY DATE **DESCRIPTION** ECO# Sign below to approve drawing and give us a go ahead to manufacture as per drawing. **NB:** No work will be done prior to the drawing's approval. UNLESS OTHERWISE SPECIFIED:
DIMENSIONING AND TOLERANCING IS IN ACCORDANCE WITH ASME Y14.5-2009.
UNTOLERANCED DIMENSIONS ARE BASIC.
ALL DIMENSIONS ARE IN MILLIMETERS. CLIENT: MATERIAL: TITLE: Metalian Trailer - Genie 3rd Gen (Euro) PROFESSIONAL ASSOCIATE APPROVED DATE Sheet Metal THICKNESS: metalian copyright © Heinz Modricky DRAWN BY 04 Aug 2020 FINISH: First Angle Projection Signature: DEBUR AND BREAK SHARP EDGES DO NOT SCALE DRAWING ASK IF IN DOUBT APPV'D BY 04 Aug 2020 SCALE:1:50 REV NO: 00 SHEET 11 OF 18 DWG NO. 5 8