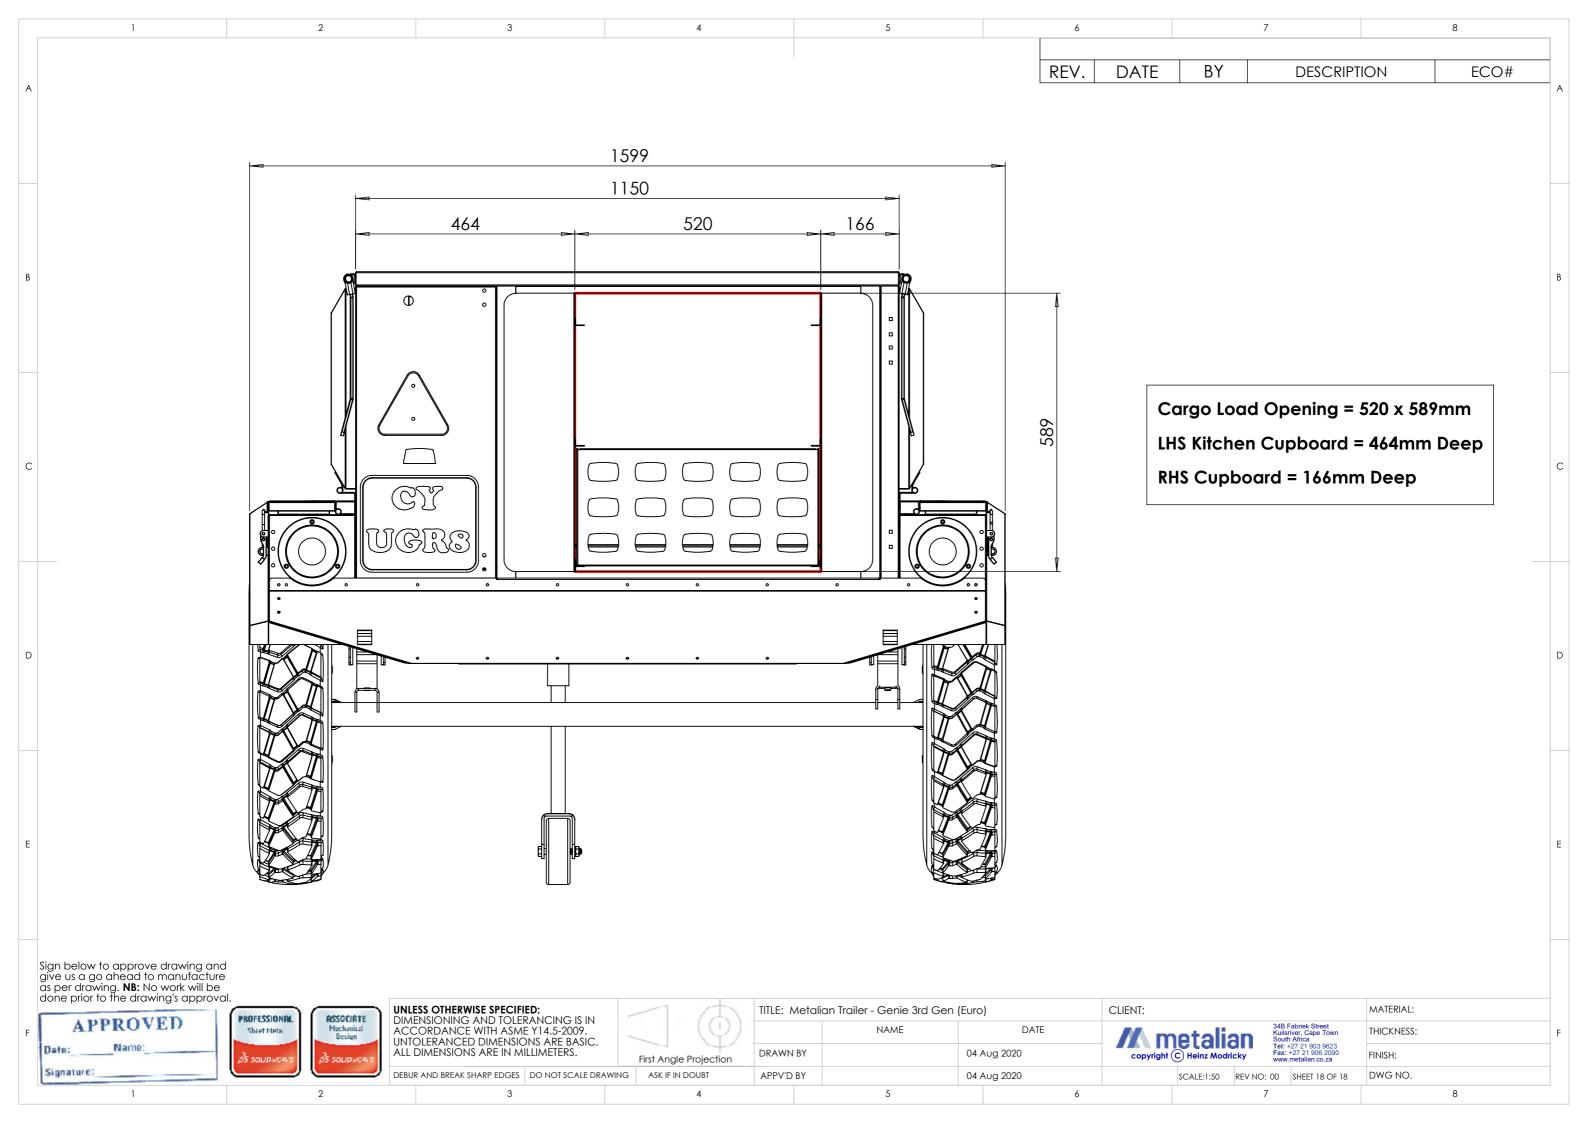

REV. BY DATE **DESCRIPTION** ECO# Sign below to approve drawing and give us a go ahead to manufacture as per drawing. **NB:** No work will be done prior to the drawing's approval. UNLESS OTHERWISE SPECIFIED:
DIMENSIONING AND TOLERANCING IS IN ACCORDANCE WITH ASME Y14.5-2009.
UNTOLERANCED DIMENSIONS ARE BASIC.
ALL DIMENSIONS ARE IN MILLIMETERS. CLIENT: MATERIAL: TITLE: Metalian Trailer - Genie 3rd Gen (Euro) PROFESSIONAL ASSOCIATE APPROVED DATE Sheet Metal THICKNESS: metalian copyright © Heinz Modricky DRAWN BY 04 Aug 2020 FINISH: First Angle Projection Signature: DEBUR AND BREAK SHARP EDGES DO NOT SCALE DRAWING ASK IF IN DOUBT APPV'D BY 04 Aug 2020 SCALE:1:50 REV NO: 00 SHEET 11 OF 18 DWG NO. 5 8