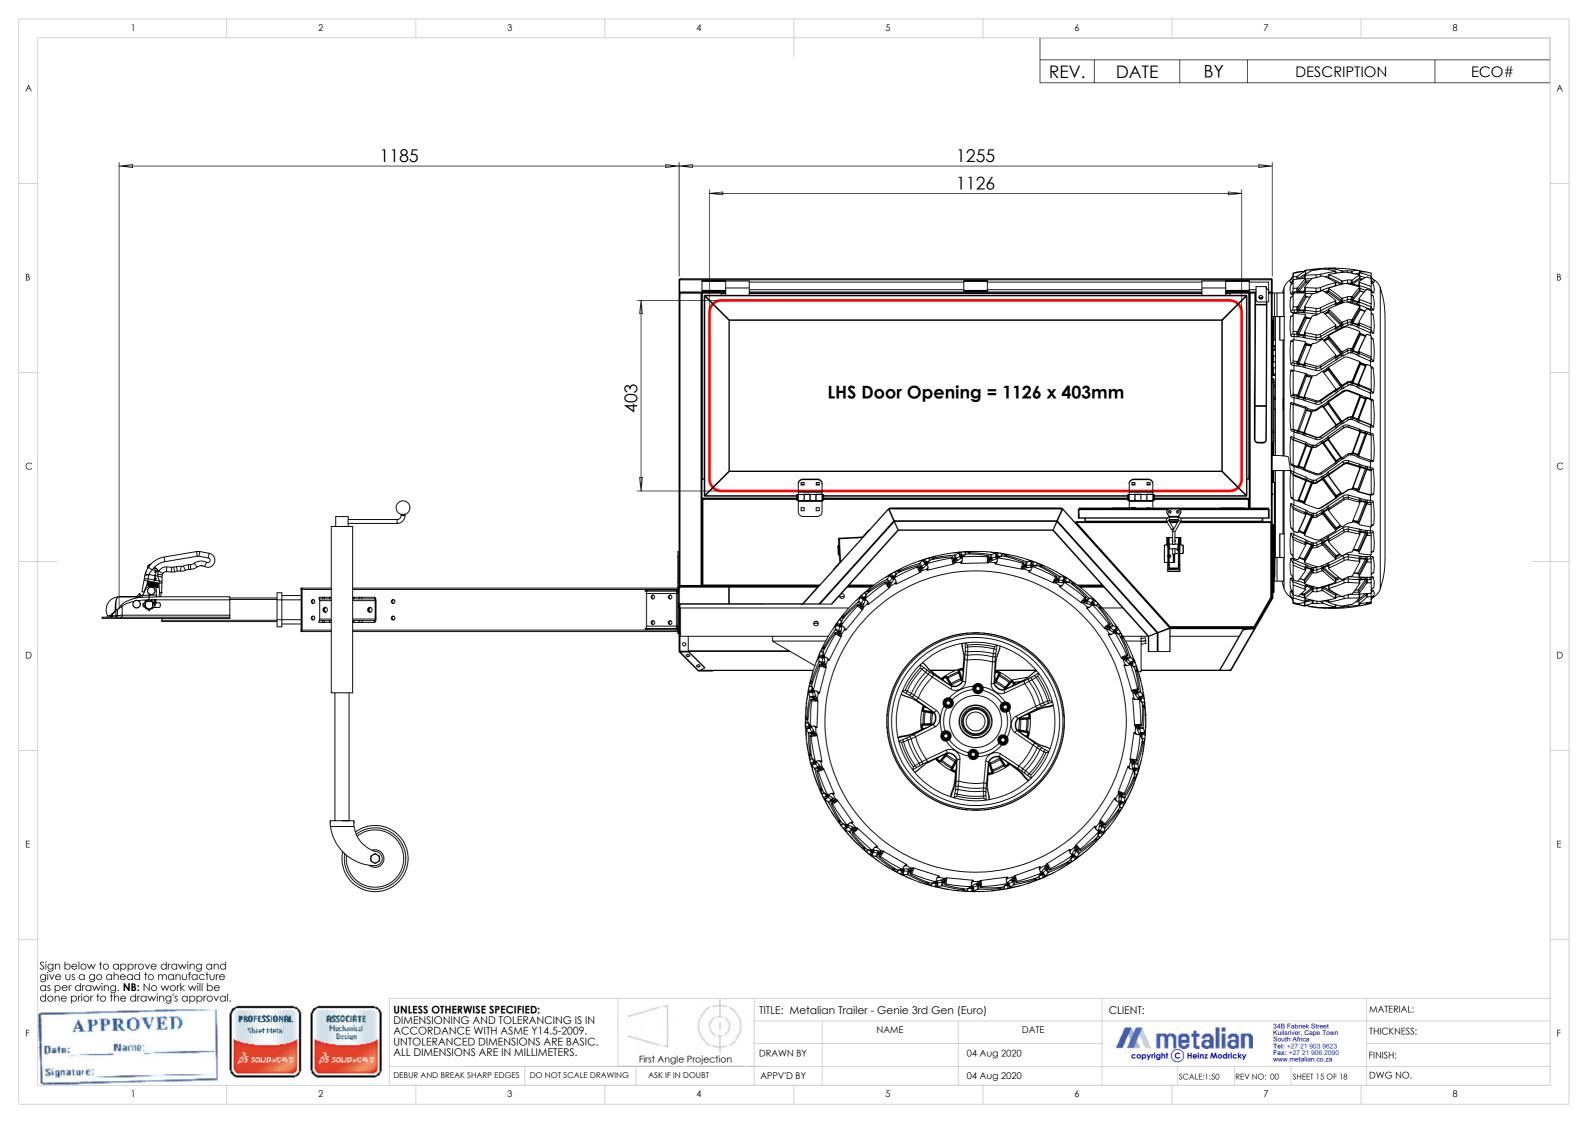

REV. BY DATE **DESCRIPTION** ECO# Sign below to approve drawing and give us a go ahead to manufacture as per drawing. **NB:** No work will be done prior to the drawing's approval. UNLESS OTHERWISE SPECIFIED:
DIMENSIONING AND TOLERANCING IS IN ACCORDANCE WITH ASME Y14.5-2009.
UNTOLERANCED DIMENSIONS ARE BASIC.
ALL DIMENSIONS ARE IN MILLIMETERS. CLIENT: MATERIAL: TITLE: Metalian Trailer - Genie 3rd Gen (Euro) PROFESSIONAL ASSOCIATE APPROVED DATE Sheet Metal THICKNESS: metalian copyright © Heinz Modricky DRAWN BY 04 Aug 2020 FINISH: First Angle Projection Signature: DEBUR AND BREAK SHARP EDGES DO NOT SCALE DRAWING ASK IF IN DOUBT APPV'D BY 04 Aug 2020 SCALE:1:50 REV NO: 00 SHEET 11 OF 18 DWG NO. 5 8