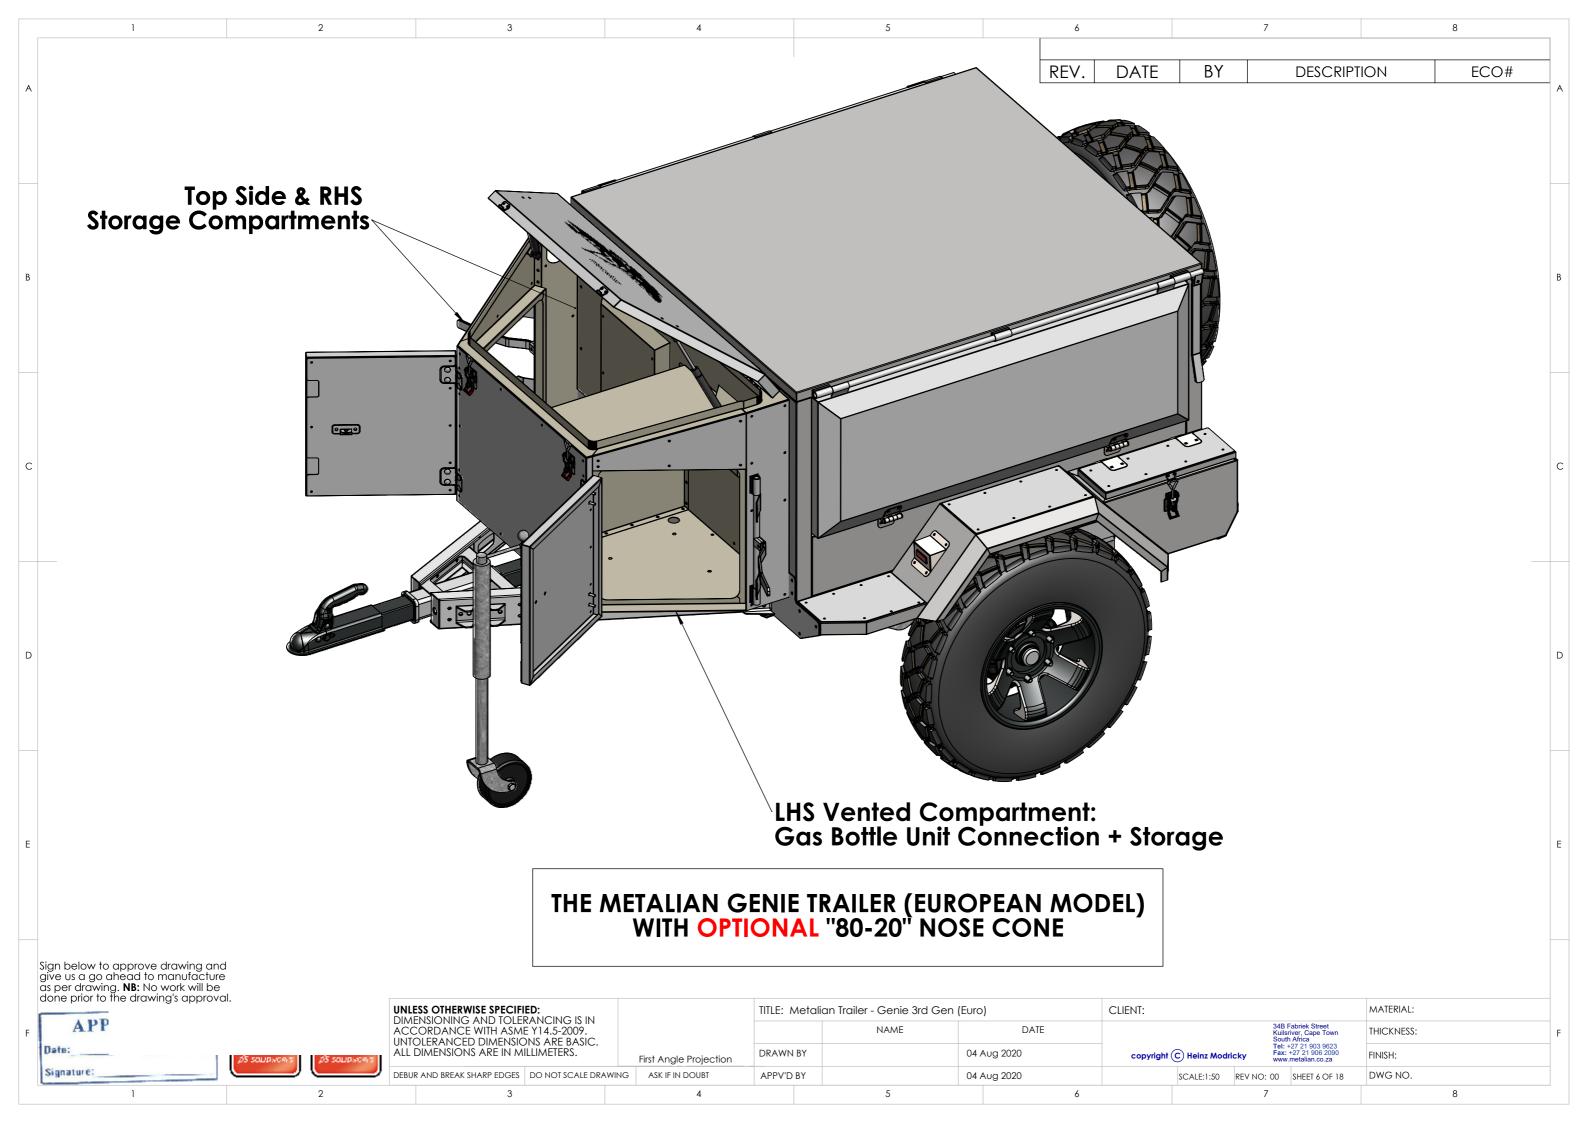

REV. BY DATE **DESCRIPTION** ECO# Sign below to approve drawing and give us a go ahead to manufacture as per drawing. **NB:** No work will be done prior to the drawing's approval. UNLESS OTHERWISE SPECIFIED:
DIMENSIONING AND TOLERANCING IS IN ACCORDANCE WITH ASME Y14.5-2009.
UNTOLERANCED DIMENSIONS ARE BASIC.
ALL DIMENSIONS ARE IN MILLIMETERS. CLIENT: MATERIAL: TITLE: Metalian Trailer - Genie 3rd Gen (Euro) PROFESSIONAL ASSOCIATE APPROVED DATE Sheet Metal THICKNESS: metalian copyright © Heinz Modricky DRAWN BY 04 Aug 2020 FINISH: First Angle Projection Signature: DEBUR AND BREAK SHARP EDGES DO NOT SCALE DRAWING ASK IF IN DOUBT APPV'D BY 04 Aug 2020 SCALE:1:50 REV NO: 00 SHEET 11 OF 18 DWG NO. 5 8