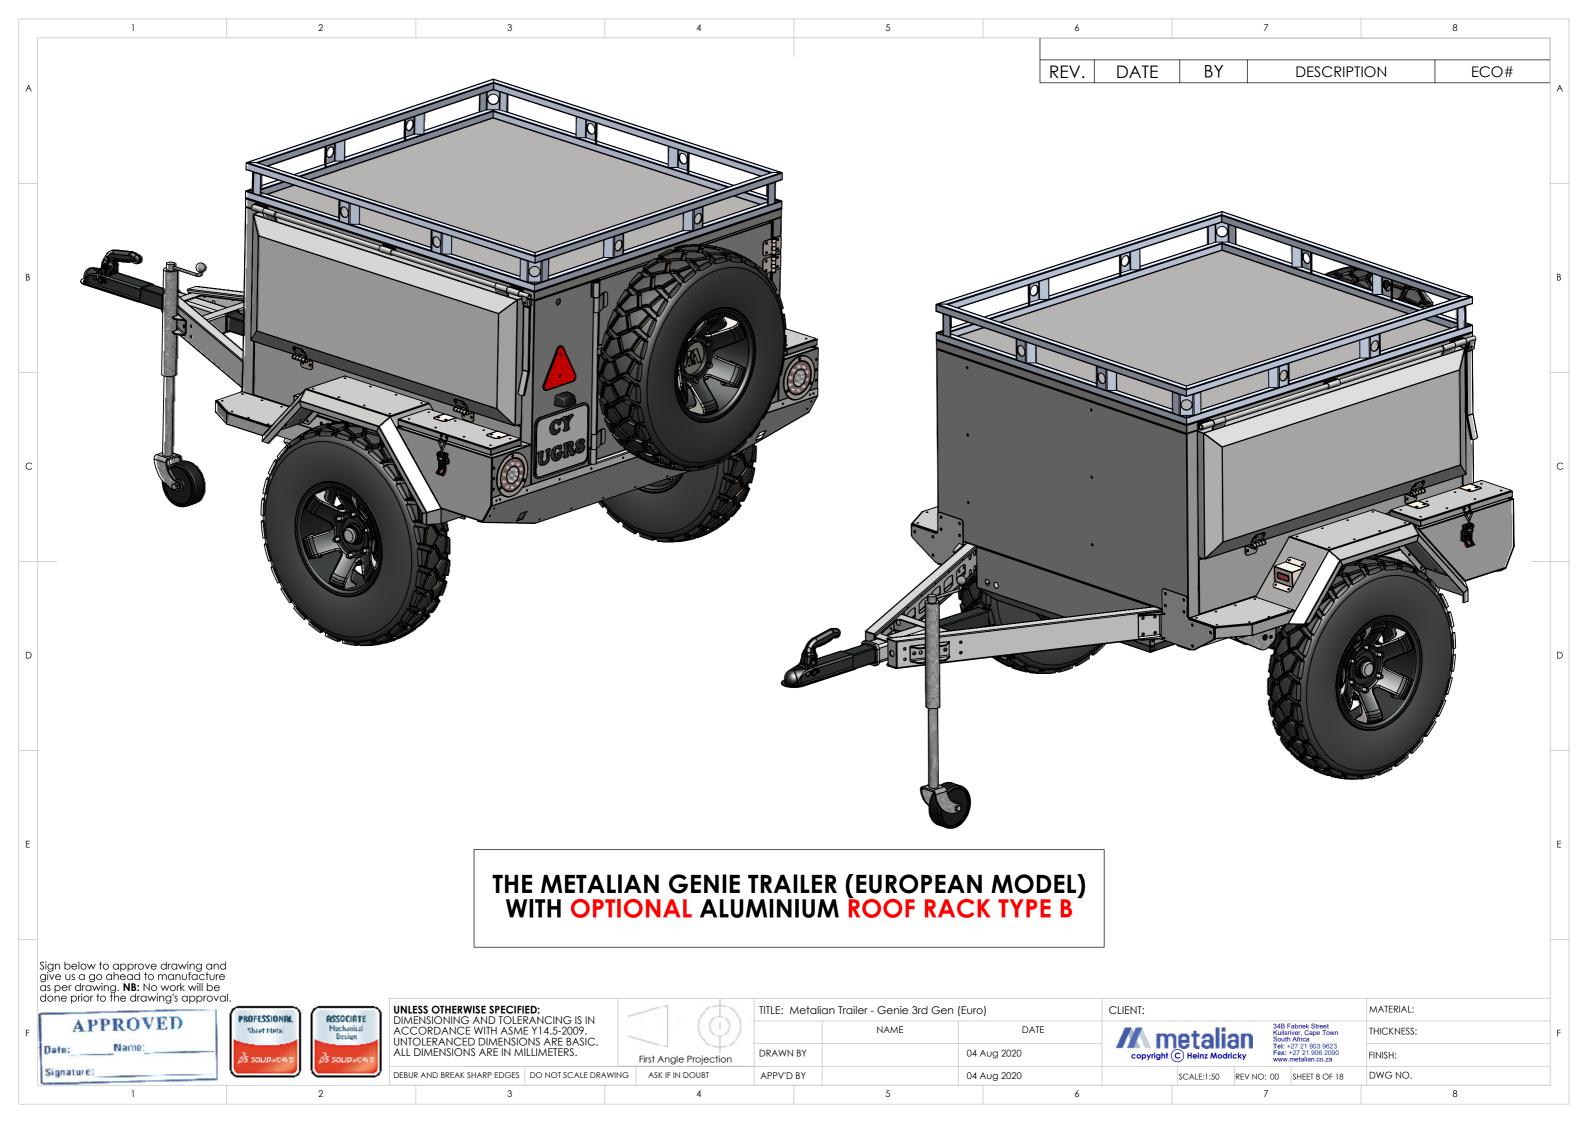

REV. BY DATE **DESCRIPTION** ECO# Sign below to approve drawing and give us a go ahead to manufacture as per drawing. **NB:** No work will be done prior to the drawing's approval. UNLESS OTHERWISE SPECIFIED:
DIMENSIONING AND TOLERANCING IS IN ACCORDANCE WITH ASME Y14.5-2009.
UNTOLERANCED DIMENSIONS ARE BASIC.
ALL DIMENSIONS ARE IN MILLIMETERS. CLIENT: MATERIAL: TITLE: Metalian Trailer - Genie 3rd Gen (Euro) PROFESSIONAL ASSOCIATE APPROVED DATE Sheet Metal THICKNESS: metalian copyright © Heinz Modricky DRAWN BY 04 Aug 2020 FINISH: First Angle Projection Signature: DEBUR AND BREAK SHARP EDGES DO NOT SCALE DRAWING ASK IF IN DOUBT APPV'D BY 04 Aug 2020 SCALE:1:50 REV NO: 00 SHEET 11 OF 18 DWG NO. 5 8