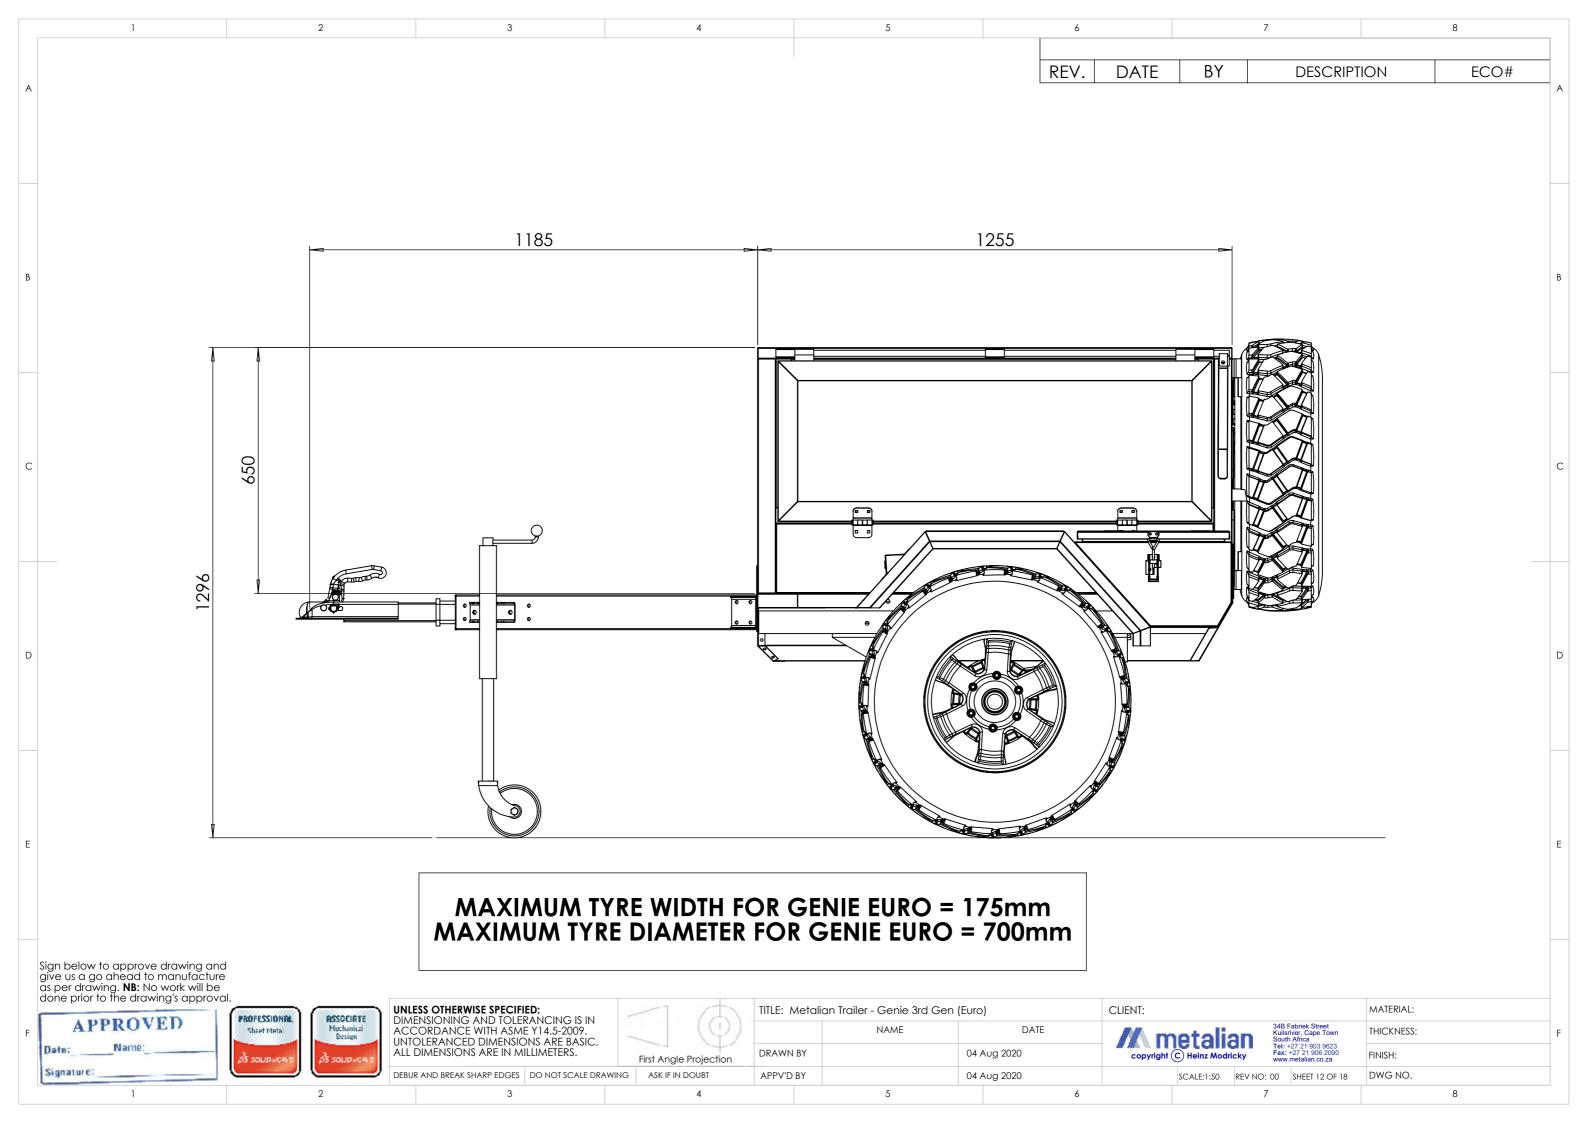

REV. BY DATE **DESCRIPTION** ECO# Sign below to approve drawing and give us a go ahead to manufacture as per drawing. **NB:** No work will be done prior to the drawing's approval. UNLESS OTHERWISE SPECIFIED:
DIMENSIONING AND TOLERANCING IS IN ACCORDANCE WITH ASME Y14.5-2009.
UNTOLERANCED DIMENSIONS ARE BASIC.
ALL DIMENSIONS ARE IN MILLIMETERS. CLIENT: MATERIAL: TITLE: Metalian Trailer - Genie 3rd Gen (Euro) PROFESSIONAL ASSOCIATE APPROVED DATE Sheet Metal THICKNESS: metalian copyright © Heinz Modricky DRAWN BY 04 Aug 2020 FINISH: First Angle Projection Signature: DEBUR AND BREAK SHARP EDGES DO NOT SCALE DRAWING ASK IF IN DOUBT APPV'D BY 04 Aug 2020 SCALE:1:50 REV NO: 00 SHEET 11 OF 18 DWG NO. 5 8